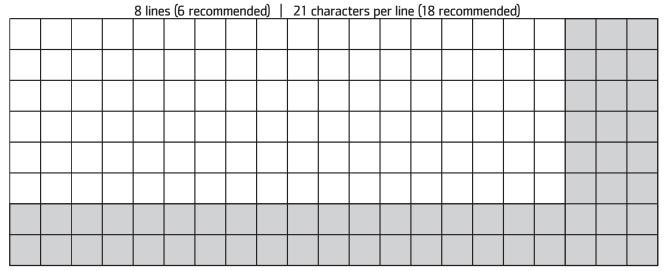

This page may be copied if ordering more than one paver. per size. White boxes indicate the recommended spaces. Please print one character per box.

Punctuation and symbols count toward the character count.

## PLEASE CHOOSE BRICK SIZE(S):\* ONLINE ORDERING AVAILABLE AT WWW.YMCASANANGELO.ORG

[]4"x8"-\$100

[]8"x8"=\$500

[] 12" x 12" = \$1,000

12 lines (10 recommended) | 25 characters per line (23 recommended)