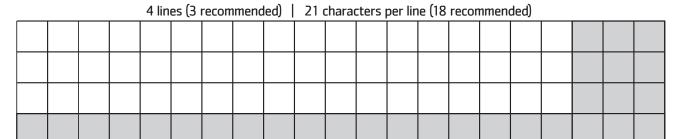

This page may be copied if ordering more than one paver. per size. White boxes indicate the recommended spaces. Please print one character per box.

Punctuation and symbols count toward the character count.

## PLEASE CHOOSE BRICK SIZE(S):\* ONLINE ORDERING AVAILABLE AT WWW.YMCASANANGELO.ORG

[]4"x8"-\$100

[]8"x8"=\$500

[] 12" x 12" = \$1,000

12 lines (10 recommended) | 25 characters per line (23 recommended)